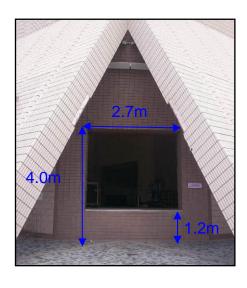

# **LOADING**

Clearance of truck: 2.70 x 4.00m (W x H)

Dock Height: 1.20m Shutter Opening: 3.90 x 3.20m (W x H) Opening to side stage: 5.00 x 6.00m (W x H)

Opening to rear stage: 4.00 x 9.00m (W x H)