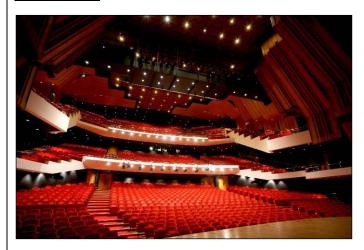

# Hong Kong Cultural Centre - Grand Theatre **FULL** Technical Information

V. 2024.03.12 Page 1 of 11

The HKCC Grand Theatre is a traditional proscenium theatre designed and fully equipped to stage major Opera, Dance and Musicals. It is also used for large-scale Drama, Chinese Opera and Variety performances.

### **AUDITORIUM**

 Total Seating:
 1734

 Stalls:
 788

 Circle:
 425

 Upper Circle:
 495

 Box:
 26

Removable Seating

Small Pit Lift (seats): 53 Large Pit Lift (seats): 102