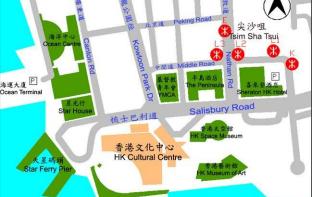

### **DIRECTIONS**

MTR:

Tsuen Wan Line, Tsim Sha Tsui Station, Exit E

West Rail Line, East Tsim Sha Tsui Station, Exit L6

Tsim Sha Tsui Star Ferry

Hong Kong Cultural Centre Bus Stop: 1, 1A, 2, 6, 7, 8A, 8P, 9

Sha Tsui Star Ferry Terminus: 1, 1A, 2, 5, 5A, 5C, 5P, 6, 7, 8, 8A, 8P, 9, 28, 234X, 234P

Nearby Public Car Parks: Car Parks in Harbour City Ocean Terminal, Ocean Centre, One Peking, The Sun Arcade and K11 **MUSEA** 